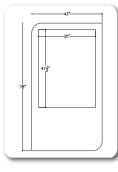

## Room Partition Guard-48x72: (Part#: CI-RP-48x72)

Room Partition Guard-43x78: (Part#: CI-RP-43x78)

Room Partition Guard-48x96: (Part#: CI-RP-48x96)

Taxes NOT Included • Shipping charges to be quoted • Local pick up in VA free

Room Partition Guard-43x78: Shown with optional Window Print and Logo These options are available on all of the Room Partitions

| Ship to Name:<br>Ship to Address: |            |    |      |             |               |
|-----------------------------------|------------|----|------|-------------|---------------|
|                                   | City       |    |      | State       | Zip           |
|                                   | Card type: | MC | VISA | Expiration: | Verification: |
| Name on Card:<br>Billing Address: |            |    |      |             |               |
| Signature:                        | City       |    |      | State       | Zip           |