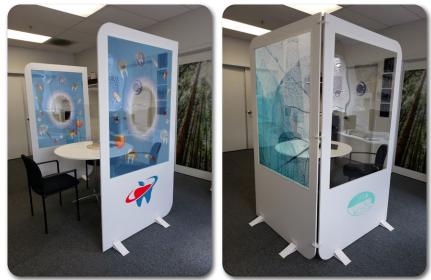

Room Partition Guard-43x78: Shown with optional Window Print and Logo These options are available on all of the Room Partitions

| Ship to Name:<br>Ship to Address: |            |    |      |             |               |
|-----------------------------------|------------|----|------|-------------|---------------|
|                                   | City       |    |      | State       | Zip           |
|                                   | Card type: | MC | VISA | Expiration: | Verification: |
| Name on Card:<br>Billing Address: |            |    |      |             |               |
| Signature:                        | City       |    |      | State       | Zip           |