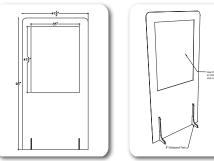

## Room Partition Guard-48x72: (Part#: CI-RP-48x72)

Room Partition Guard-43x78: (Part#: CI-RP-43x78)

Room Partition Guard-48x96: (Part#: CI-RP-48x96)

Taxes NOT Included • Shipping charges to be quoted • Local pick up in VA free

Room Partition Guard-43x78: Shown with optional Window Print and Logo These options are available on all of the Room Partitions

| Ship to Name:<br>Ship to Address: |            |    |      |             |               |
|-----------------------------------|------------|----|------|-------------|---------------|
|                                   | City       |    |      | State       | Zip           |
|                                   | Card type: | MC | VISA | Expiration: | Verification: |
| Name on Card:<br>Billing Address: |            |    |      |             |               |
| Signature:                        | City       |    |      | State       | Zip           |