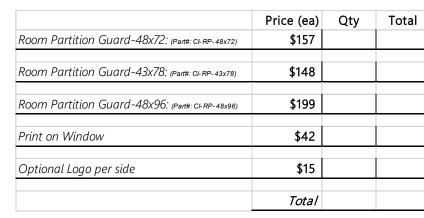

## Room Partition Guard-48x72: (Part#: CI-RP-48x72)

Room Partition Guard-43x78: (Part#: CI-RP-43x78)

Room Partition Guard-48x96: (Part#: CI-RP-48x96)

Taxes NOT Included • Shipping charges to be quoted • Local pick up in VA free