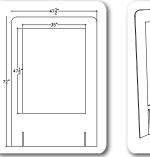

## Room Partition Guard-48x72: (Part#: CI-RP-48x72)

Room Partition Guard-43x78: (Part#: CI-RP-43x78)

Room Partition Guard-48x96: (Part#: CI-RP-48x96)

Taxes NOT Included • Shipping charges to be quoted • Local pick up in VA free

Room Partition Guard-43x78: Shown with optional Window Print and Logo These options are available on all of the Room Partitions

| Ship to Name:<br>Ship to Address: |            |    |      |             |               |
|-----------------------------------|------------|----|------|-------------|---------------|
|                                   | City       |    |      | State       | Zip           |
|                                   | Card type: | MC | VISA | Expiration: | Verification: |
| Name on Card:<br>Billing Address: |            |    |      |             |               |
| Signature:                        | City       |    |      | State       | Zip           |